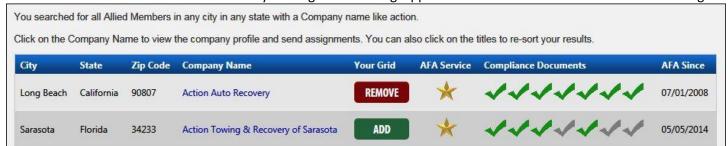

2. Once you have added your approved AFA Members, the grid will show:

A RED check mark shows if any AFA Members compliance documents have expired.

A YELLOW check mark shows if any AFA Members compliance documents are about to expire within 10 days.

Clients can click on the AFA Members company name and pull up the members profile page.

Below the members profile page is the grid of all the members compliance documents.

From here you can see exactly what compliance document is expired or about to expire.